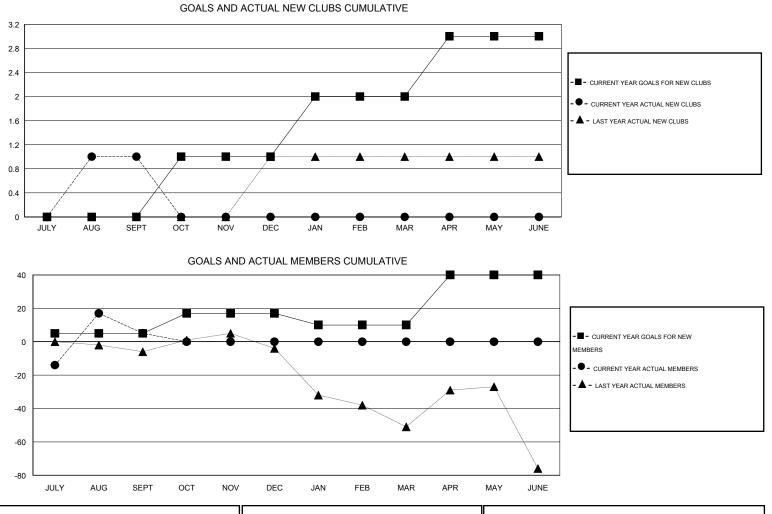

## LOCATION MACEDONIA (FYROM)

Clubs Members RESULTS FOR 2015-2016 RESULTS FOR 2015-2016 NEW CLUB NEW CLUBS DROPPED NET NEW MEMBER CHARTER AND DROPPED NET QUARTER QUARTER GOAL CLUBS GAIN/LOSS GOAL NEW MEMBERS MEMBERS GAIN/LOSS ADDED 0 1 0 1 5 38 33 5 JULY/AUG/SEPT JULY/AUG/SEPT 0 0 0 0 12 0 0 1 OCT/NOV/DEC OCT/NOV/DEC 0 0 0 -7 0 0 0 1 JAN/FEB/MAR JAN/FEB/MAR 0 0 0 30 0 0 0 1 APR/MAY/JUNE APR/MAY/JUNE